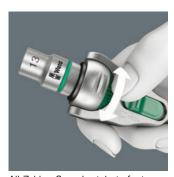

Zyklop ratchet with 3/8"drive. The 72 fine-pitched teeth enable a low return angle of only 5°. The ratchet head pivots freely and can be locked into any position by using the slide switch that is positioned on either side. It is even possible to work conveniently in very confined and difficult-to-access areas with enhanced hand clearance. The predefined locking positions at 0°, 15° und 90°, both to the right and left, ensure safe working without any slipping of the ratchet head. The ratchet can be used as a conventional screwdriver in the 0° position by attaching an adaptor and a bit. The flywheel design ensures rapid screwdriving. The rotation-symmetric construction of the Kraftform handle and the free-turning sleeve support rapid twisting. The outstanding design of the Kraftform handle fits perfectly into the hand preventing hand injuries such as blisters and calluses. The hard materials used for the handle ensure quick and easy hand repositioning without any danger of the skin "sticking" to the handle. The softer anti-slip zones enable the low-loss transfer of high torque. For 3/8" square sockets as well as 3/8" adaptors with square drive, equipped with ball lock.

### Pivots freely

The ratchet head pivots freely and can be locked into any defined position by using the slide switch that is positioned on either side. It is even possible to work in very confined and difficult-to-access areas with enhanced hand clearance. The predefined locking at 0°, 15° and 90°, both to the right and left, ensure safe working without any slipping of the ratchet head.

#### **Ball lock**

mm

The ball lock holds the sockets and attachments securely, ensuring safe working. A changeover into predefined position is completed by simply pressing the release button - this is even the case in the 90° position.