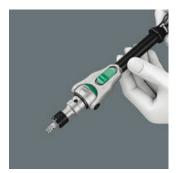

### Fast movers

The Zyklop Speed ratchets are really fast movers. The gyrating mass design means that screwdriving is accelerated. The rotation-symmetric structure of the Kraftform handle and the freeturning sleeve reinforce this rapid twisting process, particularly when the ratchet does not engage due to too little resistance in the thread.

### Simple direction change

All Zyklop Speed ratchets feature a thumbwheel that can be used to quickly and easily switch between clockwise and anticlockwise rotation, at any position. No complicated handling, no loss of time!