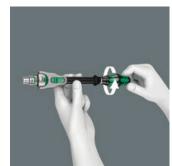

# Screwdriver

The ratchet can be used as a conventional screwdriver in the 0° position by attaching a bitholding adaptor and a bit.