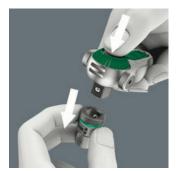

# Screwdriver

The ratchet can be used as a conventional screwdriver in the 0° position by attaching a bitholding adaptor and a bit.

#### **Ball lock**

mm

The ball lock holds the sockets and attachments securely, ensuring safe working. A changeover into predefined position is completed by simply pressing the release button - this is even the case in the 90° position.