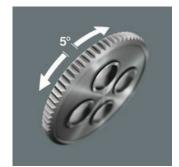

Zyklop ratchet with 3/8"drive. The 72 fine-pitched teeth enable a low return angle of only 5°. The ratchet head pivots freely and can be locked into any position by using the slide switch that is positioned on either side. It is even possible to work conveniently in very confined and difficult-to-access areas with enhanced hand clearance. The predefined locking positions at 0°, 15° und 90°, both to the right and left, ensure safe working without any slipping of the ratchet head. The ratchet can be used as a conventional screwdriver in the 0° position by attaching an adaptor and a bit. The flywheel design ensures rapid screwdriving. The rotation-symmetric construction of the Kraftform handle and the free-turning sleeve support rapid twisting. The outstanding design of the Kraftform handle fits perfectly into the hand preventing hand injuries such as blisters and calluses. The hard materials used for the handle ensure quick and easy hand repositioning without any danger of the skin "sticking" to the handle. The softer anti-slip zones enable the low-loss transfer of high torque. For 3/8" square sockets as well as 3/8" adaptors with square drive, equipped with ball lock.

#### Low return angle

The reversible ratchet with 72 finepitched teeth has a low return angle of only 5°. This short stroke allows fast and precise work in all types of installation.