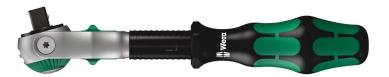

The Zyklop Speed Ratchet, 3/8"

**EAN**: 4013288121875 **Size**: 215x40x40 mm

Part number:05003550001Weight:348 gArticle number:8000 BCountry of origin:CZ

Customs tariff 82041100

number:

• Combines five different types of a ratchet in one

- Flywheel design and easy-to-grip free-turning sleeve for very high working speeds
- Freely pivoting ratchet head, push button release and left/right switchover
- Fine-tooth design allows a small return angle of 5°
- Can also be used as a screwdriver

Zyklop ratchet with 3/8"drive. The 72 fine-pitched teeth enable a low return angle of only 5°. The ratchet head pivots freely and can be locked into any position by using the slide switch that is positioned on either side. It is even possible to work conveniently in very confined and difficult-to-access areas with enhanced hand clearance. The predefined locking positions at 0°, 15° und 90°, both to the right and left, ensure safe working without any slipping of the ratchet head. The ratchet can be used as a conventional screwdriver in the 0° position by attaching an adaptor and a bit. The flywheel design ensures rapid screwdriving. The rotation-symmetric construction of the Kraftform handle and the free-turning sleeve support rapid twisting. The outstanding design of the Kraftform handle fits perfectly into the hand preventing hand injuries such as blisters and calluses. The hard materials used for the handle ensure quick and easy hand repositioning without any danger of the skin "sticking" to the handle. The softer anti-slip zones enable the low-loss transfer of high torque. For 3/8" square sockets as well as 3/8" adaptors with square drive, equipped with ball lock.