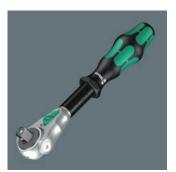

Zyklop ratchet with 3/8"drive. The 72 fine-pitched teeth enable a low return angle of only 5°. The ratchet head pivots freely and can be locked into any position by using the slide switch that is positioned on either side. It is even possible to work conveniently in very confined and difficult-to-access areas with enhanced hand clearance. The predefined locking positions at 0°, 15° und 90°, both to the right and left, ensure safe working without any slipping of the ratchet head. The ratchet can be used as a conventional screwdriver in the 0° position by attaching an adaptor and a bit. The flywheel design ensures rapid screwdriving. The rotation-symmetric construction of the Kraftform handle and the free-turning sleeve support rapid twisting. The outstanding design of the Kraftform handle fits perfectly into the hand preventing hand injuries such as blisters and calluses. The hard materials used for the handle ensure quick and easy hand repositioning without any danger of the skin "sticking" to the handle. The softer anti-slip zones enable the low-loss transfer of high torque. For 3/8" square sockets as well as 3/8" adaptors with square drive, equipped with ball lock.