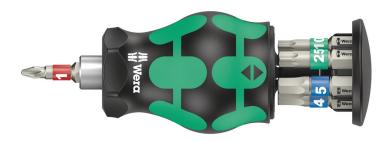

Kraftform Kompakt Stubby - With Kraftform bit-holding Stubby screwdriver handle.

**EAN:** 4013288220714 **Size:** 115x60x40 mm

Part number:05004179001Weight:115 gArticle number:Bicycle Set 11Country of origin:CZ

Stubby magazine for quick operations on the bike. Particularly small bit hand-holder with short bit mounting for hard to reach areas. Includes 7 stainless steel bits, 6 of which are located in a magazine in the handle and one in the bit holder. The 2-component Kraftform handle with the practical combination of hard and soft zones allows for a firm grip and precise working. Take it easy tool finder: With size stamping and colour coding by output to help you find the required bit easily.

## Bicycle Set 11, 7 pieces

Kraftform Kompakt Stubby - With Kraftform bit-holding Stubby screwdriver handle.

Web link

 $https://products.wera.de/en/kraftform\_kompakt\_kraftform\_kompakt\_stubby\_with\_kraftform\_bit-holding\_stubby\_screwdriver\_handle\_bicycle\_set\_11.html$