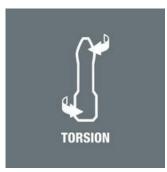

## **Torsion bits**

With its compact handle shape

and the short blade, the Kraftform

Stubbies are particularly suitable

in

working

screwdriving situations.

confined

Torsion bits absorb the damaging peak torque loads in the torsion zone. This prevents premature wear and enhances the service life of the bits.