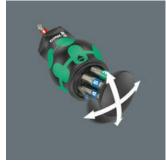

Kraftform Kompakt Stubby - With Kraftform bit-holding Stubby screwdriver handle.

**EAN:** 4013288220714 **Size:** 115x60x40 mm

Part number:05004179001Weight:115 gArticle number:Bicycle Set 11Country of origin:CZ

Stubby magazine for quick operations on the bike. Particularly small bit hand-holder with short bit mounting for hard to reach areas. Includes 7 stainless steel bits, 6 of which are located in a magazine in the handle and one in the bit holder. The 2-component Kraftform handle with the practical combination of hard and soft zones allows for a firm grip and precise working. Take it easy tool finder: With size stamping and colour coding by output to help you find the required bit easily.

## Kraftform Kompakt Stubby - With Kraftform bit-holding Stubby screwdriver handle.

## Bicycle Set 11, 7 pieces

Kraftform Kompakt Stubby - With Kraftform bit-holding Stubby screwdriver handle.

Web link

 $https://products.wera.de/en/kraftform\_kompakt\_kraftform\_kompakt\_stubby\_with\_kraftform\_bit-holding\_stubby\_screwdriver\_handle\_bicycle\_set\_11.html$