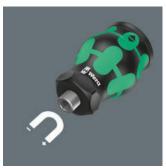

## Bit holder with magnet

The magnet ensures that the bit is securely seated in the holder.