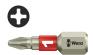

recise work

- Stainless Steel Bits
- Captive and swiveling bit magazine for easy removal and safe storage of bits
- Take it easy tool finder: colour coding according to profile and size

Stubby magazine for quick operations on the bike. Particularly small bit hand-holder with short bit mounting for hard to reach areas. Includes 7 stainless steel bits, 6 of which are located in a magazine in the handle and one in the bit holder. The 2-component Kraftform handle with the practical combination of hard and soft zones allows for a firm grip and precise working. Take it easy tool finder: With size stamping and colour coding by output to help you find the required bit easily.















## Kraftform Kompakt Stubby - With Kraftform bit-holding Stubby screwdriver handle.



### Set contents:



## 3851/1 TS PH

05071010001 1 x PH 1 x 25 mm



## 3867/1 TS TORX®

05071032001 1 x TX 10 x 25 mm 05071035001 1 x TX 25 x 25 mm



Compact shape

### 3840/1 TS

# Handle with integrated bit magazine



The handle can be opened and thus gives access to the six bits contained in the magazine.

## Swiveling bit magazine



The swiveling bit magazine allows for the bits to be removed easily in almost any situation and cannot be lost. The bits are safely stored.

## Stainless Steel Bits



Wera stainless steel bits are manufactured out of stainless steel so unsightly rust can be avoided. The stainless steel bits from Wera are vacuum ice-hardened and have the hardness and strength needed for screw connections. There are no limitations to the industrial applications they are suitable for.

##