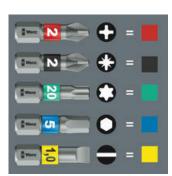

## "Take it easy" tool finder

"Take it easy" tool finder with colour coding according to profiles and size stamp - for simple and rapid accessing of the required tool.