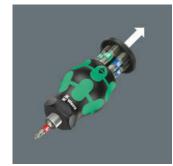

# Handle with integrated bit magazine

The handle can be opened and thus gives access to the six bits contained in the magazine.

## Swiveling bit magazine

The swiveling bit magazine allows for the bits to be removed easily in almost any situation and cannot be lost. The bits are safely stored.