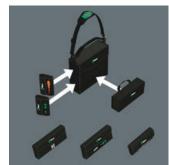

# Variable thanks to the hook and loop fastener system

The inner and outer hook and loop fastener sections mean that other Wera 2go system components can be just as easily attached as all other Wera tools in boxes and pouches with hook and loop fastener zones. This enables an individual composition of the tools needed for a specific job.

### Clever organisation

Which textile boxes can be docked with the Wera 2go system without the need for any

The variably adjustable hook and loop fastener partition in the Tool Quiver ensures neat and tidy arrangement of the tools.

Wera packaging bearing this symbol contains tool pouches or textile boxes with nonwoven sections that can be docked with the Wera 2go system.