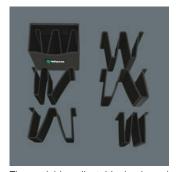

### Clever organisation

Which textile boxes can be docked with the Wera 2go system without the need for any

The variably adjustable hook and loop fastener partition in the Tool Quiver ensures neat and tidy arrangement of the tools.