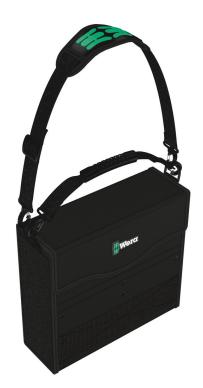

Wera 2go

**EAN:** 4013288187840 **Size:** 370x345x140 mm

Part number:05004351001Weight:2440 gArticle number:Wera 2go 2Country of origin:PL

Customs tariff 42029298

number:

• Wera 2go tool container with inner and outer hook and loop fastener zones

The Wera 2go tool container is the ideal solution for individual and convenient tool transport thanks to its hook and loop fastener system and its compactness. The inner and outer hook and loop fastener zones ensure a maximum in terms of space utilisation. This means that an incredible number of tools can fit in and on the container. Wera 2go 2 ensures a low weight since only the tools really needed for the job are taken along. The robust and dimensionally stable material protects the tools carried against damage and moisture and enhances the service life of the tool container. The padded and width-adjustable shoulder strap and the snug fit of the container on the body mean that the container is easy and convenient to carry. The hands remain free during transport. It comes with a quiver with an individually adjustable hook and loop fastener partition for screwdrivers and other tools.

# Wera 2go 2 - The outside and

Wera 2go Tool Container with inner and outer hook and loop fastener system Individually configurable for greater mobility Ideal also for the docking of Wera textile boxes and pouches equipped with hook and loop fastener zones Easy insertion and removal Hands remain free during transport