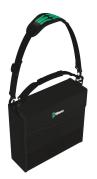

The Wera 2go tool container is the ideal solution for individual and convenient tool transport thanks to its hook and loop fastener system and its compactness. The inner and outer hook and loop fastener zones ensure a maximum in terms of space utilisation. This means that an incredible number of tools can fit in and on the container. Wera 2go 2 ensures a low weight since only the tools really needed for the job are taken along. The robust and dimensionally stable material protects the tools carried against damage and moisture and enhances the service life of the tool container. The padded and width-adjustable shoulder strap and the snug fit of the container on the body mean that the container is easy and convenient to carry. The hands remain free during transport. It comes with a quiver with an individually adjustable hook and loop fastener partition for screwdrivers and other tools.

### Wera 2go 2 - The outside and inside packer

# Wera 2go 2 - The outside and

Wera 2go Tool Container with inner and outer hook and loop fastener system Individually configurable for greater mobility Ideal also for the docking of Wera textile boxes and pouches equipped with hook and loop fastener zones Easy insertion and removal Hands remain free during transport