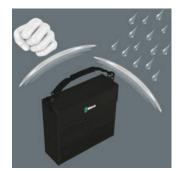

## Robust and dimensionally stable

The robust and dimensionally stable material protects the tools carried against damage and moisture and enhances the service life of the tool container.

# Variable thanks to the hook and loop fastener system

The inner and outer hook and loop fastener sections mean that other Wera 2go system components can be just as easily attached as all other Wera tools in boxes and pouches with hook and loop fastener zones. This enables an individual composition of the tools needed for a specific job.