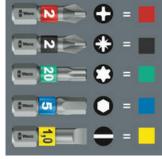

## "Take it easy" tool finder

"Take it easy" tool finder with colour coding according to profiles and size stamp - for simple and rapid accessing of the required tool.

The magnet ensures that the bit is securely seated in the holder.