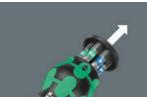

840/1 BTZ Hex-Plus 05056683001 05056684001

1 x 4 x 25 mm 05056685001 1 x 5 x 25 mm

Handle with integrated bit magazine

The handle can be opened and thus gives access to the six bits contained in the magazine.

## Swiveling bit magazine

The swiveling bit magazine allows for the bits to be removed easily in almost any situation and cannot be lost. The bits are safely stored.