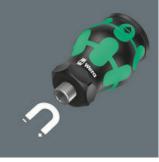

With its compact handle shape and the short blade, the Kraftform Stubbies are particularly suitable working in confined for screwdriving situations.

Bit holder with magnet

## "Take it easy" tool finder

"Take it easy" tool finder with colour coding according to profiles and size stamp - for simple and rapid accessing of the required tool.

The magnet ensures that the bit is securely seated in the holder.