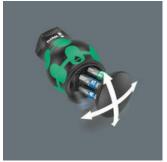

## Swiveling bit magazine

The swiveling bit magazine allows for the bits to be removed easily in almost any situation and cannot be lost. The bits are safely stored.