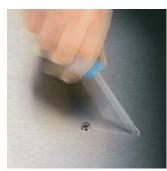

1 x 0.8 x 4 x 100 mm

Lasertip

1 x PZ 2 x 100 mm

Suitable for Wera 2go

Kraftform Screwdrivers Series 300

Suitable for docking with the Wera 2go system.

Lasertip prevents slipping out

It happens time and time again that the tip slips out of the screw when screwdriving, head sometimes damaging valuable surfaces or even causing injury. The tips of the Wera Lasertip screwdrivers are microscopically roughened by means of a laser. This rough surface literally "bites" itself firmly into the screw head. Slipping out becomes a thing of the past.