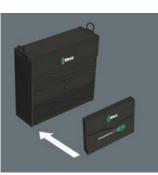

Kraftform Plus - Series 300

- 7-piece set in compact, textile box with Wera 2go compatibility
- Take it easy tool finder: colour coding according to profile and size
- Lasertip tips for more secure fit in the screw head
- Multi-component Kraftform handle for fast and ergonomic screwdriving
- Smooth hard zones for high speed turning, soft grip zones for high torque transfer

## Kraftform 300/7 set 1 Screwdriver set Kraftform Plus, 7 pieces

Kraftform Plus – Series 300

1 x PH 1 x 80 mm 1 x PH 2 x 100 mm 1 x TX 15 x 80 mm 1 x TX 20 x 100 mm

1 x 50 x 240 mm

355 PZ 05009315001

335 05110004001