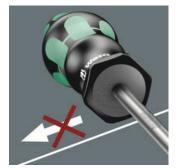

1 x 0.8 x 4 x 100 mm

Lasertip

1 x PZ 2 x 100 mm

Suitable for Wera 2go

Kraftform Screwdrivers Series 300

Suitable for docking with the Wera 2go system.

Lasertip prevents slipping out

It happens time and time again that the tip slips out of the screw when screwdriving, head sometimes damaging valuable surfaces or even causing injury. The tips of the Wera Lasertip screwdrivers are microscopically roughened by means of a laser. This rough surface literally "bites" itself firmly into the screw head. Slipping out becomes a thing of the past.

A precisely-focused laser creates a sharp-edged surface structure. This laser treatment results in an edge hardness of up to 1000 HV 0.3. Wera Lasertip "bites" itself into the screw head and prevents any slips out of the recess. It is available for screwdrivers for Phillips and Pozidriv slotted, screws.