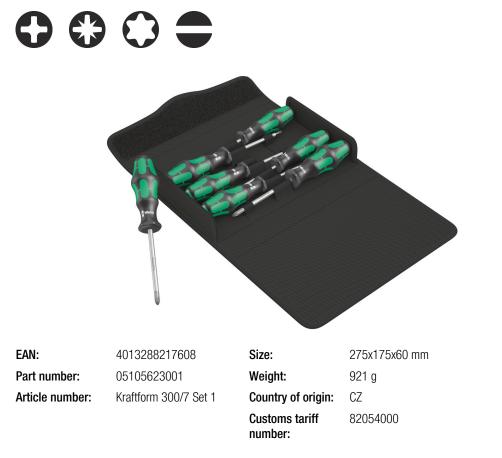

## Kraftform 300/7 set 1 Screwdriver set Kraftform Plus, 7 pieces

Kraftform Plus – Series 300

1 x PH 1 x 80 mm 1 x PH 2 x 100 mm 1 x TX 15 x 80 mm 1 x TX 20 x 100 mm

1 x 50 x 240 mm

355 PZ 05009315001

335 05110004001

Wera - Kraftform 300/7 Set 1 05105623001 - 4013288217608 Kraftform Plus – Series 300

Reduced contact pressure

Prevents hand injuries

Non-roll feature

"Take it easy" Tool Finder

Wera Lasertip reduces the contact pressure required and enhances force transfer - meaning less screwdriving effort is required. Screwdriving becomes safer and easier.