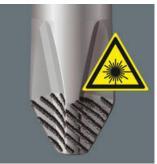

1 x 0.8 x 4 x 100 mm

Lasertip

1 x PZ 2 x 100 mm

Suitable for Wera 2go

Kraftform Screwdrivers Series 300

Suitable for docking with the Wera 2go system.

Lasertip prevents slipping out

It happens time and time again that the tip slips out of the screw when screwdriving, head sometimes damaging valuable surfaces or even causing injury. The tips of the Wera Lasertip screwdrivers are microscopically roughened by means of a laser. This rough surface literally "bites" itself firmly into the screw head. Slipping out becomes a thing of the past.

A precisely-focused laser creates a sharp-edged surface structure. This laser treatment results in an edge hardness of up to 1000 HV 0.3. Wera Lasertip "bites" itself into the screw head and prevents any slips out of the recess. It is available for screwdrivers for Phillips and Pozidriv slotted, screws.