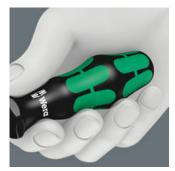

7-piece screwdriver set with Kraftform Plus handle for comfortable ergonomic screwdriving, which avoids blisters and calluses. Hard handle zones for high working speeds, while soft handle zones guarantee a high torque transfer. Includes some tools with Lasertip blades: The tip clings to the screw head and prevents it slipping out. Take it easy tool finder with colour coding and size stamping - for easy and fast location of the required tool. The anti-roll protection avoids bits from annoying rolling away in the workplace.

The outstanding design of the Kraftform handle that fits perfectly into the hand prevents hand injuries such as blisters and calluses.

The hexagonal non-roll feature prevents any rolling away at the workplace.